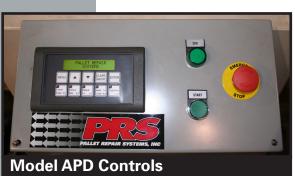

## PALLET DISPENSERS

| PALLET DISPENSER SPECIFICATIONS |                                              |                                                  |                                                  |
|---------------------------------|----------------------------------------------|--------------------------------------------------|--------------------------------------------------|
|                                 | Model APD                                    | Model APD-X                                      | Model EPD                                        |
| Capacity                        | Adjustable                                   |                                                  | Fixed                                            |
|                                 | Min. 30" x 30"                               | Min. 36" x 36"                                   | 48" x 40"                                        |
|                                 | (0.762 x 0.762 m)                            | (0.9144 x 0.9144 m)                              | (1.219 x 1.016 m)                                |
|                                 | Max. 60" x 60"                               | Max. 60" x 60"                                   |                                                  |
|                                 | (1.524 x 1.524 m)                            | (1.524 x 1.524 m)                                |                                                  |
| Pallets / Minute                | 6 Pallets / Minute                           | 10 Pallets / Minute                              | Adjustable<br>11 Pallets / Minute                |
| Power Unit                      | 2 HP (1.4914 KW)<br>Hydraulic<br>Power Unit  | 5+ HP (3.7285 KW)<br>Hydraulic<br>Power Unit     | 5 HP (3.7285 KW)<br>SEW Eurodrive                |
| Controls                        | Touch-Screen<br>Control Console<br>Fully PLC | Allen-Bradley PLC<br>8" color touch<br>panel HMI | Allen-Bradley PLC<br>8" color touch<br>panel HMI |
| Air Required                    | NO                                           | YES                                              | NO                                               |