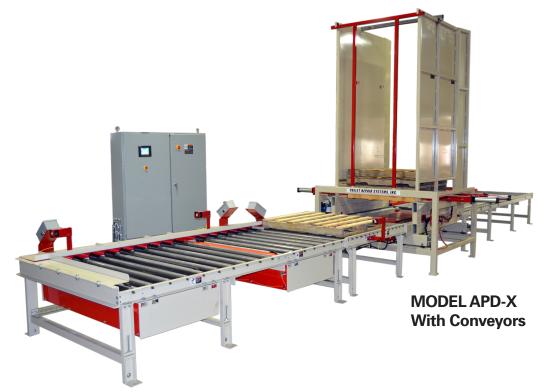

## PALLET DISPENSERS

An automatic pallet dispenser from PRS will eliminate the heavy lifting in many applications. These machines provide dependable dispensing of Individual pallets from stacks. Full stacks of pallets are automatically conveyed into the stack chamber and individual pallets are dispensed automatically upon demand. These fully automatic machines send signal to stack infeed conveyor which powers on until a stack has been loaded in to the stack chamber. Model EPD is powered fully by electric rather than hydraulic which results in fast, smooth pallet dispensing. Custom EPD models can also work as a buffer, stacking pallets and dispensing them as needed. Model APD can be changed over to accommodate various pallet sizes.

## PALLET DISPENSERS

| PALLET DISPENSER SPECIFICATIONS |                                              |                                                  |                                                  |
|---------------------------------|----------------------------------------------|--------------------------------------------------|--------------------------------------------------|
|                                 | Model APD                                    | Model APD-X                                      | Model EPD                                        |
| Capacity                        | Adjustable                                   |                                                  | Fixed                                            |
|                                 | Min. 30" x 30"                               | Min. 36" x 36"                                   | 48" x 40"                                        |
|                                 | (0.762 x 0.762 m)                            | (0.9144 x 0.9144 m)                              | (1.219 x 1.016 m)                                |
|                                 | Max. 60" x 60"                               | Max. 60" x 60"                                   |                                                  |
|                                 | (1.524 x 1.524 m)                            | (1.524 x 1.524 m)                                |                                                  |
| Pallets / Minute                | 6 Pallets / Minute                           | 10 Pallets / Minute                              | Adjustable<br>11 Pallets / Minute                |
| Power Unit                      | 2 HP (1.4914 KW)<br>Hydraulic<br>Power Unit  | 5+ HP (3.7285 KW)<br>Hydraulic<br>Power Unit     | 5 HP (3.7285 KW)<br>SEW Eurodrive                |
| Controls                        | Touch-Screen<br>Control Console<br>Fully PLC | Allen-Bradley PLC<br>8" color touch<br>panel HMI | Allen-Bradley PLC<br>8" color touch<br>panel HMI |
| Air Required                    | NO                                           | YES                                              | NO                                               |