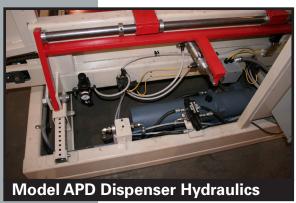

## PALLET DISPENSERS

| PALLET DISPENSER SPECIFICATIONS |                                              |                                                  |                                                  |
|---------------------------------|----------------------------------------------|--------------------------------------------------|--------------------------------------------------|
|                                 | Model APD                                    | Model APD-X                                      | Model EPD                                        |
| Capacity                        | Adjustable                                   |                                                  | Fixed                                            |
|                                 | Min. 30" x 30"                               | Min. 36" x 36"                                   | 48" x 40"                                        |
|                                 | (0.762 x 0.762 m)                            | (0.9144 x 0.9144 m)                              | (1.219 x 1.016 m)                                |
|                                 | Max. 60" x 60"                               | Max. 60" x 60"                                   |                                                  |
|                                 | (1.524 x 1.524 m)                            | (1.524 x 1.524 m)                                |                                                  |
| Pallets / Minute                | 6 Pallets / Minute                           | 10 Pallets / Minute                              | Adjustable<br>11 Pallets / Minute                |
| Power Unit                      | 2 HP (1.4914 KW)<br>Hydraulic<br>Power Unit  | 5+ HP (3.7285 KW)<br>Hydraulic<br>Power Unit     | 5 HP (3.7285 KW)<br>SEW Eurodrive                |
| Controls                        | Touch-Screen<br>Control Console<br>Fully PLC | Allen-Bradley PLC<br>8" color touch<br>panel HMI | Allen-Bradley PLC<br>8" color touch<br>panel HMI |
| Air Required                    | NO                                           | YES                                              | NO                                               |