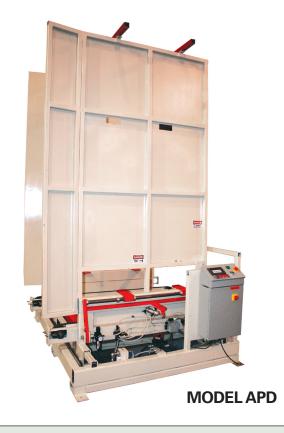

## PALLET DISPENSERS

An automatic pallet dispenser from PRS will eliminate the heavy lifting in many applications. These machines provide dependable dispensing of Individual pallets from stacks. Full stacks of pallets are automatically conveyed into the stack chamber and individual pallets are dispensed automatically upon demand. These fully automatic machines send signal to stack infeed conveyor which powers on until a stack has been loaded in to the stack chamber. Model EPD is powered fully by electric rather than hydraulic which results in fast, smooth pallet dispensing. Custom EPD models can also work as a buffer, stacking pallets and dispensing them as needed. Model APD can be changed over to accommodate various pallet sizes.

## PALLET DISPENSERS

| PALLET DISPENSER SPECIFICATIONS |                                              |                                                  |                                                  |
|---------------------------------|----------------------------------------------|--------------------------------------------------|--------------------------------------------------|
|                                 | Model APD                                    | Model APD-X                                      | Model EPD                                        |
| Capacity                        | Adjustable                                   |                                                  | Fixed                                            |
|                                 | Min. 30" x 30"                               | Min. 36" x 36"                                   | 48" x 40"                                        |
|                                 | (0.762 x 0.762 m)                            | (0.9144 x 0.9144 m)                              | (1.219 x 1.016 m)                                |
|                                 | Max. 60" x 60"                               | Max. 60" x 60"                                   |                                                  |
|                                 | (1.524 x 1.524 m)                            | (1.524 x 1.524 m)                                |                                                  |
| Pallets / Minute                | 6 Pallets / Minute                           | 10 Pallets / Minute                              | Adjustable<br>11 Pallets / Minute                |
| Power Unit                      | 2 HP (1.4914 KW)<br>Hydraulic<br>Power Unit  | 5+ HP (3.7285 KW)<br>Hydraulic<br>Power Unit     | 5 HP (3.7285 KW)<br>SEW Eurodrive                |
| Controls                        | Touch-Screen<br>Control Console<br>Fully PLC | Allen-Bradley PLC<br>8" color touch<br>panel HMI | Allen-Bradley PLC<br>8" color touch<br>panel HMI |
| Air Required                    | NO                                           | YES                                              | NO                                               |