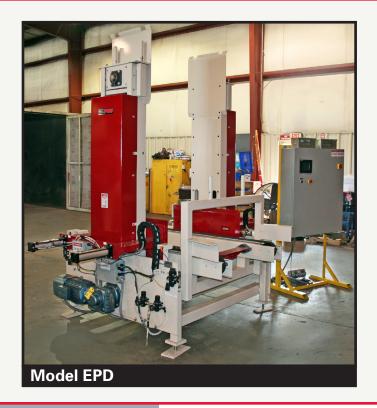

## PALLET DISPENSERS

An automatic pallet dispenser from PRS will eliminate the heavy lifting in many applications. These machines provide dependable dispensing of Individual pallets from stacks. Full stacks of pallets are automatically conveyed into the stack chamber and individual pallets are dispensed automatically upon demand. These fully automatic machines send signal to stack infeed conveyor which powers on until a stack has been loaded in to the stack chamber. Model EPD is powered fully by electric rather than hydraulic which results in fast, smooth pallet dispensing. Custom EPD models can also work as a buffer, stacking pallets and dispensing them as needed. Model APD can be changed over to accommodate various pallet sizes.

## PALLET DISPENSERS

| PALLET DISPENSER SPECIFICATIONS |                                              |                                                  |                                                  |
|---------------------------------|----------------------------------------------|--------------------------------------------------|--------------------------------------------------|
|                                 | Model APD                                    | Model APD-X                                      | Model EPD                                        |
| Capacity                        | Adjustable                                   |                                                  | Fixed                                            |
|                                 | Min. 30" x 30"                               | Min. 36" x 36"                                   | 48" x 40"                                        |
|                                 | (0.762 x 0.762 m)                            | (0.9144 x 0.9144 m)                              | (1.219 x 1.016 m)                                |
|                                 | Max. 60" x 60"                               | Max. 60" x 60"                                   |                                                  |
|                                 | (1.524 x 1.524 m)                            | (1.524 x 1.524 m)                                |                                                  |
| Pallets / Minute                | 6 Pallets / Minute                           | 10 Pallets / Minute                              | Adjustable<br>11 Pallets / Minute                |
| Power Unit                      | 2 HP (1.4914 KW)<br>Hydraulic<br>Power Unit  | 5+ HP (3.7285 KW)<br>Hydraulic<br>Power Unit     | 5 HP (3.7285 KW)<br>SEW Eurodrive                |
| Controls                        | Touch-Screen<br>Control Console<br>Fully PLC | Allen-Bradley PLC<br>8" color touch<br>panel HMI | Allen-Bradley PLC<br>8" color touch<br>panel HMI |
| Air Required                    | NO                                           | YES                                              | NO                                               |