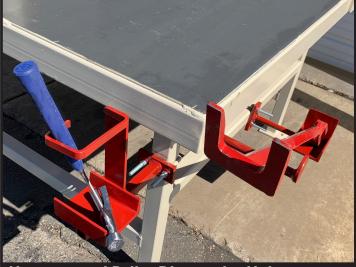

### Hammer and Pallet Dismantler Holster

| Ergo Table<br>Steel Shelf &<br>Track System |  |
|---------------------------------------------|--|
|                                             |  |
|                                             |  |

#### Options

- Steel Shelf for Storage Below
- Trolley & Track System with Tool Balancer
- Tool Holsters

| OVERALL DIMENSIONS |               |               |                      |  |
|--------------------|---------------|---------------|----------------------|--|
|                    | ECONO         | RS-5460       | ERGO                 |  |
| United States      | 48″ x 48″     | 54″ x 60″     | 57″ x 60″ x 97″      |  |
| International      | 1.22 x 1.22 m | 1.37 x 1.52 m | 1.45 x 1.52 x 2.46 m |  |