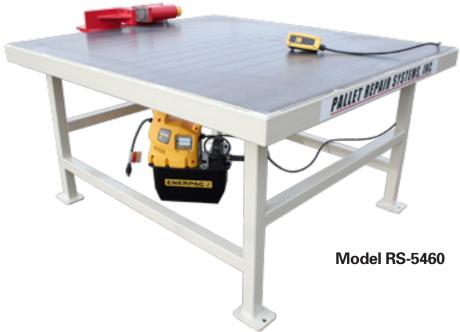

### BENEFITS

- Heavy Duty, Rugged Design Dependable for Years to Come
- Table Dimensions and Crowned Top Design Makes Pallet Repair Easy

Pallet Repair Systems offers a variety of options when it comes to our steel pallet repair tables. Our user friendly design makes repairing pallets a breeze. The Econo model features a a bracket to help hold pallets in place during board removal. Model RS-5460 tables have inset legs, lag style feet and have a slightly crowned top for easy pallet manipulation. Our Ergo table features a pallet slide/back stop with an overhead mounting track. This model's design allows additional tools and lights overhead for optimal ergonomics.

#### Options

- Steel Shelf for Storage Below
- Trolley & Track System with Tool Balancer
- Tool Holsters

| OVERALL DIMENSIONS |               |               |                      |  |
|--------------------|---------------|---------------|----------------------|--|
|                    | ECONO         | RS-5460       | ERGO                 |  |
| United States      | 48″ x 48″     | 54″ x 60″     | 57″ x 60″ x 97″      |  |
| International      | 1.22 x 1.22 m | 1.37 x 1.52 m | 1.45 x 1.52 x 2.46 m |  |