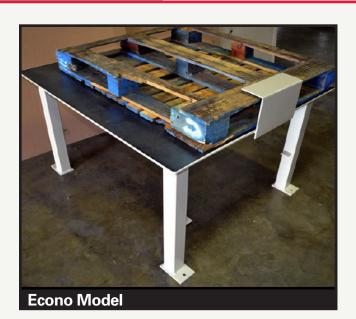

### BENEFITS

- Heavy Duty, Rugged Design Dependable for Years to Come
- Table Dimensions and Crowned Top Design Makes Pallet Repair Easy

Pallet Repair Systems offers a variety of options when it comes to our steel pallet repair tables. Our user friendly design makes repairing pallets a breeze. The Econo model features a a bracket to help hold pallets in place during board removal. Model RS-5460 tables have inset legs, lag style feet and have a slightly crowned top for easy pallet manipulation. Our Ergo table features a pallet slide/back stop with an overhead mounting track. This model's design allows additional tools and lights overhead for optimal ergonomics.