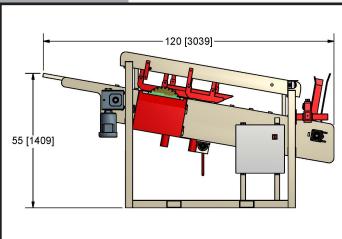

## BENEFITS

- Easily Adjustable Conveyor Speed – Handles a Variety of Material
- Safe & Efficient Double End Trimming of Boards

PRS Dual-Max Trimsaw is the answer to all of your double end trimming needs. This high speed machine easily and quickly trims stringers or deck board material. The innovative design of the Dual-Max features a hopper feed system for ease of operation. It is paired with variable feed speed and two powerful direct arbor 7.5 HP saw motors to blast through your end trimming production. Two slider bed belt conveyors for trim scrap removal are included — One horizontal & one incline.

## DOUBLE END TRIMMERS

| SPECIFICATIONS                        |               |               |  |  |  |
|---------------------------------------|---------------|---------------|--|--|--|
|                                       | United States | International |  |  |  |
| Motors                                | 7.5 HP x2     | 5.5927 KW x2  |  |  |  |
| Blades                                | 16″           | 0.406 m       |  |  |  |
| Feed Motor                            | 1.5 HP        | 1.1185 KW     |  |  |  |
| Dimensions<br>Maximum Lumber Capacity | 66″           | 1.6764 m      |  |  |  |
| Capacity<br>Output Capacity           | 30" - 60"     | .76 – 1.52 m  |  |  |  |