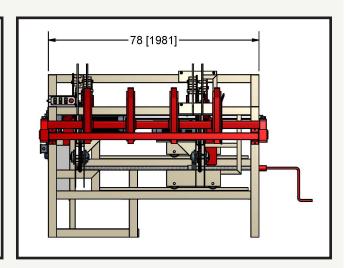

## BENEFITS

- Easily Adjustable Conveyor Speed – Handles a Variety of Material
- Safe & Efficient Double End Trimming of Boards

PRS Dual-Max Trimsaw is the answer to all of your double end trimming needs. This high speed machine easily and quickly trims stringers or deck board material. The innovative design of the Dual-Max features a hopper feed system for ease of operation. It is paired with variable feed speed and two powerful direct arbor 7.5 HP saw motors to blast through your end trimming production. Two slider bed belt conveyors for trim scrap removal are included — One horizontal & one incline.

## DOUBLE END TRIMMERS

| SPECIFICATIONS                        |               |               |  |  |  |
|---------------------------------------|---------------|---------------|--|--|--|
|                                       | United States | International |  |  |  |
| Motors                                | 7.5 HP x2     | 5.5927 KW x2  |  |  |  |
| Blades                                | 16″           | 0.406 m       |  |  |  |
| Feed Motor                            | 1.5 HP        | 1.1185 KW     |  |  |  |
| Dimensions<br>Maximum Lumber Capacity | 66″           | 1.6764 m      |  |  |  |
| Capacity<br>Output Capacity           | 30" - 60"     | .76 – 1.52 m  |  |  |  |