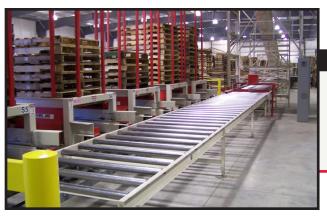

# STACKERS

PRS manufactures a full line of fully automatic pallet stackers. Our pallet stackers feature integrated pallet infeed conveyors, automatic pallet stacking, and automatic discharge. Whether it's single workstations, nailing jigs, or full production line operations, PRS STACKERS provide dependable production for any pallet operation.

Our hydraulic pallet stackers provide smooth, stable, and long lasting operation. Heavy-duty, hydraulic scissor lift mechanisms and gear motors come standard on these models. PRS also offers electric pallet stackers for higher throughput requirements, and clean room operations.