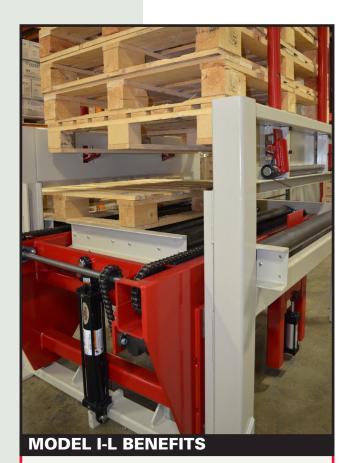

### STACKER OPTIONS

- Sheet Steel Chamber Walls
- Independent Function Control Push Button System
- Remote Pedestal Control Package

| AUTOMATIC PALLET STACKER SPECIFICATIONS |                                                                 |                                                                 |                                                                 |                                                                 |                                                                       |                                                                       |                                                        |  |  |  |  |
|-----------------------------------------|-----------------------------------------------------------------|-----------------------------------------------------------------|-----------------------------------------------------------------|-----------------------------------------------------------------|-----------------------------------------------------------------------|-----------------------------------------------------------------------|--------------------------------------------------------|--|--|--|--|
|                                         | MODELT                                                          | MODEL TX                                                        | MODEL F                                                         | MODEL FX                                                        | MODEL H                                                               | MODEL HX                                                              | MODEL I-L                                              |  |  |  |  |
| PALLET<br>CAPACITY                      | Fixed                                                           | Fixed                                                           | Adjustable<br>32" x 32" min                                     | Adjustable<br>32" x 32" min                                     | Adjustable<br>30" x 30" min                                           | Adjustable<br>30" x 30" min                                           | Fixed                                                  |  |  |  |  |
|                                         | 48" x 40"<br>(1.22 x 1.02 m)                                    | 48" x 40"<br>(1.22 x 1.02 m)                                    | (.81 x .81 m)<br>48" x 48" max<br>(1.22 x 1.22 m)               | ' x 48" max   48" x 48" max   60" x 60" max   60" x 60" m       |                                                                       | (.76 x .76 m)<br>60" x 60" max<br>(1.52 x 1.52 m)                     |                                                        |  |  |  |  |
| HYDRAULIC<br>System                     | 2 HP<br>(1.49 KW)                                               | 5 HP<br>High Speed<br>(3.73 KW)                                 | 2 HP<br>(1.49 KW)                                               | 5 HP<br>High Speed<br>(3.73 KW)                                 | 2 HP<br>(1.49 KW)                                                     | 5 HP<br>High Speed<br>(3.73 KW)                                       | 5 HP<br>(Up to 8HP)<br>(3.73 KW—<br>5.97 KW)           |  |  |  |  |
| SPEED                                   | 8 Pallets /<br>Minute                                           | 10 Pallets /<br>Minute                                          | 8 Pallets /<br>Minute                                           | 10 Pallets /<br>Minute                                          | 7 Pallets /<br>Minute                                                 | 10 Pallets /<br>Minute                                                | 10 Pallets /<br>Minute                                 |  |  |  |  |
| CHAIN<br>CONVEYOR<br>ELEVATION          | Standard<br>26" ± 2"<br>(0.6604 m)<br>Minimum<br>24" (0.6096 m) | Standard<br>26" ± 2"<br>(0.6604 m)<br>Minimum<br>24" (0.6096 m) | Standard<br>22" ± 2"<br>(0.5588 m)<br>Minimum<br>20" ( 0.508 m) | Standard<br>22" ± 2"<br>(0.5588 m)<br>Minimum<br>20" ( 0.508 m) | Standard<br>24.375" ± 2"<br>(0.6191 m)<br>Minimum<br>22.375"(0.568 m) | Standard<br>24.375" ± 2"<br>(0.6191 m)<br>Minimum<br>22.375"(0.568 m) | Infeed<br>31.5" (0.8001 m)<br>Outfeed<br>47" (1.194 m) |  |  |  |  |
| OVERALL<br>DIMENSIONS<br>W x L          | 59" (1.4986 m)<br>84" (2.1336 m)                                | 59" (1.4986 m)<br>84" (2.1336 m)                                | 74" (1.8796 m)<br>84" (2.1336 m)                                | 74" (1.8796 m)<br>84" (2.1336 m)                                | 84" (2.1336 m)<br>84" (2.1336 m)                                      | 84" (2.1336 m)<br>84" (2.1336 m)                                      | 72" (1.8288 m)<br>84" (2.1336 m)                       |  |  |  |  |
| AIR<br>Required                         | YES                                                             | YES                                                             | YES                                                             | YES                                                             | YES                                                                   | YES                                                                   | YES                                                    |  |  |  |  |
| CONTROL<br>STANDARD                     | ALLEN<br>BRADLEY<br>PLC                                         | ALLEN<br>BRADLEY<br>PLC                                         | ALLEN<br>BRADLEY<br>PLC                                         | ALLEN<br>BRADLEY<br>PLC                                         | ALLEN<br>BRADLEY<br>PLC                                               | ALLEN<br>BRADLEY<br>PLC                                               | ALLEN<br>BRADLEY<br>PLC                                |  |  |  |  |
| CHAIN<br>SPEED                          | Single Chain<br>Speed                                           | Double Chain<br>Speeds                                          | Single Chain<br>Speed                                           | Double Chain<br>Speeds                                          | Single Chain<br>Speed                                                 | Double Chain<br>Speeds                                                | Double Chain<br>Speeds                                 |  |  |  |  |