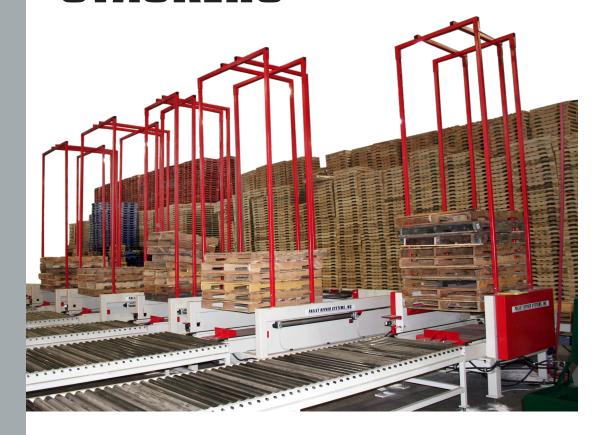

# STACKERS

PRS manufactures a full line of fully automatic pallet stackers. Our pallet stackers feature integrated pallet infeed conveyors, automatic pallet stacking, and automatic discharge. Whether it's single workstations, nailing jigs, or full production line operations, PRS STACKERS provide dependable production for any pallet operation.

Our hydraulic pallet stackers provide smooth, stable, and long lasting operation. Heavy-duty, hydraulic scissor lift mechanisms and gear motors come standard on these models. PRS also offers electric pallet stackers for higher throughput requirements, and clean room operations.

## HYDRAULIC PALLET STACKERS

- Saves Space Eliminates the need for 90 ° transfers
- Pneumatic Pallet Stop Gates Included
- System Includes 5' Long CDLR Infeed Conveyor

- Easily Adjustable for Different Pallet Sizes
- Reliable Performance with PRS' Heavy-Duty Hydraulic System
- Features a Fork Type Clip which Holds Pallets in the Fork Openings