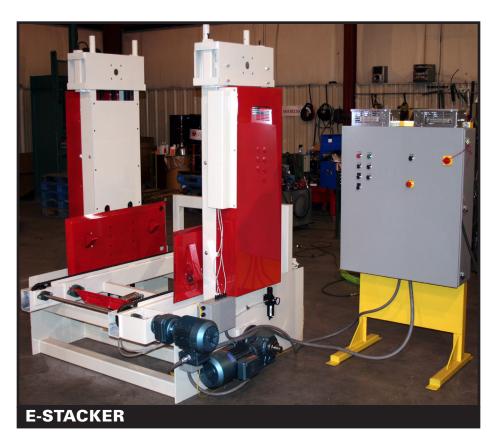

## **ELECTRIC PALLET STACKERS**

PRS electric pallet stackers feature SEW-Eurodrive systems that power a central drive shaft to operate a dual sided lift mechanism. The pallet lifting toggles are spring loaded devices that engage the pallet in four contact points. The integrated conveyor is dual chain, 2 strand design which is also powered by SEW-Eurodrive motor/reducer units. The result is an unstoppable, smooth, quiet, and fast pallet stacker that is built to last, even in a 24/7 production environment.

| E STACKER SPECIFICATIONS              |                        |                                   |                                  |                 |                         |                        |  |  |  |  |
|---------------------------------------|------------------------|-----------------------------------|----------------------------------|-----------------|-------------------------|------------------------|--|--|--|--|
| PALLET<br>Capacity                    | SPEED                  | CHAIN<br>CONVEYOR<br>ELEVATION    | OVERALL<br>DIMENSIONS<br>W x L   | AIR<br>REQUIRED | CONTROL<br>Standard     | Chain Speed            |  |  |  |  |
| Fixed<br>48" x 40"<br>(1.22 x 1.02 m) | 14 Pallets /<br>Minute | Standard<br>25" ± 6"<br>(0.635 m) | 72" (1.8288 m)<br>84" (2.1336 m) | NO              | ALLEN<br>BRADLEY<br>PLC | Double Chain<br>Speeds |  |  |  |  |