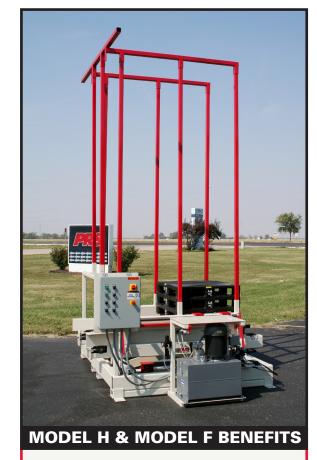

### STACKER OPTIONS

- Sheet Steel Chamber Walls
- Independent Function Control Push Button System
- Remote Pedestal Control Package

| AUTOMATIC PALLET STACKER SPECIFICATIONS |                                                                 |                                                                 |                                                                 |                                                                 |                                                                       |                                                                       |                                                        |  |  |  |  |
|-----------------------------------------|-----------------------------------------------------------------|-----------------------------------------------------------------|-----------------------------------------------------------------|-----------------------------------------------------------------|-----------------------------------------------------------------------|-----------------------------------------------------------------------|--------------------------------------------------------|--|--|--|--|
|                                         | MODELT                                                          | MODEL TX                                                        | MODEL F                                                         | MODEL FX                                                        | MODEL H                                                               | MODEL HX                                                              | MODEL I-L                                              |  |  |  |  |
| PALLET<br>CAPACITY                      | Fixed                                                           | Fixed                                                           | Adjustable<br>32" x 32" min                                     | Adjustable<br>32" x 32" min                                     | Adjustable<br>30" x 30" min                                           | Adjustable<br>30" x 30" min                                           | Fixed                                                  |  |  |  |  |
|                                         | 48" x 40"<br>(1.22 x 1.02 m)                                    | 48" x 40"<br>(1.22 x 1.02 m)                                    | (.81 x .81 m)<br>48" x 48" max<br>(1.22 x 1.22 m)               | ' x 48" max   48" x 48" max   60" x 60" max   60" x 60" m       |                                                                       | (.76 x .76 m)<br>60" x 60" max<br>(1.52 x 1.52 m)                     |                                                        |  |  |  |  |
| HYDRAULIC<br>System                     | 2 HP<br>(1.49 KW)                                               | 5 HP<br>High Speed<br>(3.73 KW)                                 | 2 HP<br>(1.49 KW)                                               | 5 HP<br>High Speed<br>(3.73 KW)                                 | 2 HP<br>(1.49 KW)                                                     | 5 HP<br>High Speed<br>(3.73 KW)                                       | 5 HP<br>(Up to 8HP)<br>(3.73 KW—<br>5.97 KW)           |  |  |  |  |
| SPEED                                   | 8 Pallets /<br>Minute                                           | 10 Pallets /<br>Minute                                          | 8 Pallets /<br>Minute                                           | 10 Pallets /<br>Minute                                          | 7 Pallets /<br>Minute                                                 | 10 Pallets /<br>Minute                                                | 10 Pallets /<br>Minute                                 |  |  |  |  |
| CHAIN<br>CONVEYOR<br>ELEVATION          | Standard<br>26" ± 2"<br>(0.6604 m)<br>Minimum<br>24" (0.6096 m) | Standard<br>26" ± 2"<br>(0.6604 m)<br>Minimum<br>24" (0.6096 m) | Standard<br>22" ± 2"<br>(0.5588 m)<br>Minimum<br>20" ( 0.508 m) | Standard<br>22" ± 2"<br>(0.5588 m)<br>Minimum<br>20" ( 0.508 m) | Standard<br>24.375" ± 2"<br>(0.6191 m)<br>Minimum<br>22.375"(0.568 m) | Standard<br>24.375" ± 2"<br>(0.6191 m)<br>Minimum<br>22.375"(0.568 m) | Infeed<br>31.5" (0.8001 m)<br>Outfeed<br>47" (1.194 m) |  |  |  |  |
| OVERALL<br>DIMENSIONS<br>W x L          | 59" (1.4986 m)<br>84" (2.1336 m)                                | 59" (1.4986 m)<br>84" (2.1336 m)                                | 74" (1.8796 m)<br>84" (2.1336 m)                                | 74" (1.8796 m)<br>84" (2.1336 m)                                | 84" (2.1336 m)<br>84" (2.1336 m)                                      | 84" (2.1336 m)<br>84" (2.1336 m)                                      | 72" (1.8288 m)<br>84" (2.1336 m)                       |  |  |  |  |
| AIR<br>Required                         | YES                                                             | YES                                                             | YES                                                             | YES                                                             | YES                                                                   | YES                                                                   | YES                                                    |  |  |  |  |
| CONTROL<br>STANDARD                     | ALLEN<br>BRADLEY<br>PLC                                         | ALLEN<br>BRADLEY<br>PLC                                         | ALLEN<br>BRADLEY<br>PLC                                         | ALLEN<br>BRADLEY<br>PLC                                         | ALLEN<br>BRADLEY<br>PLC                                               | ALLEN<br>BRADLEY<br>PLC                                               | ALLEN<br>BRADLEY<br>PLC                                |  |  |  |  |
| CHAIN<br>SPEED                          | Single Chain<br>Speed                                           | Double Chain<br>Speeds                                          | Single Chain<br>Speed                                           | Double Chain<br>Speeds                                          | Single Chain<br>Speed                                                 | Double Chain<br>Speeds                                                | Double Chain<br>Speeds                                 |  |  |  |  |