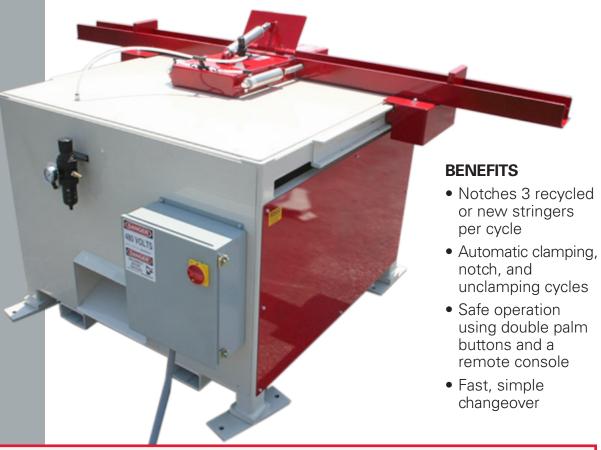

## SINGLE HEAD NOTCHER

20 hp recommended for recycled stringers

We know that the single head notcher is central to any pallet operation. Our BUILT-WELL Single Head Notchers were designed to be productive, safe, and dependable. These versatile machines notch 3 stringers at once and change over quickly to an infinite amount of different configurations. Plus, the operator is kept out of harms way with advanced guarding, stringer clamping, and a remote double palm button control system.

Our BUILT-WELL Single Head Notcher comes equipped with pneumatically actuated clamping and carriage functions, 3 phase electrical (prewired to your voltage requirement), and an air filter and regulator.