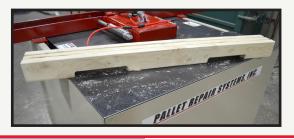

## SINGLE HEAD NOTCHER

20 hp recommended for recycled stringers

We know that the single head notcher is central to any pallet operation. Our BUILT-WELL Single Head Notchers were designed to be productive, safe, and dependable. These versatile machines notch 3 stringers at once and change over quickly to an infinite amount of different configurations. Plus, the operator is kept out of harms way with advanced guarding, stringer clamping, and a remote double palm button control system.