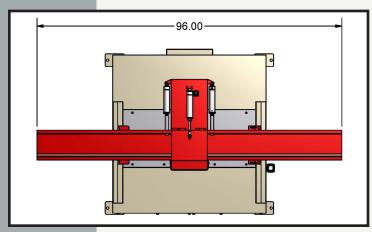

## SINGLE HEAD NOTCHER

| SPECIFICATIONS      |                                                                   |
|---------------------|-------------------------------------------------------------------|
| Motor S15 Model     | 15 HP ( 11.1855 KW )                                              |
| Motor S20 Model     | 20 HP ( 14.914 KW )                                               |
| Drive System        | Belt Driven, Triple V                                             |
| Controller          | PLC, Double Palm Button Safety – On remote pedestal               |
| Pneumatics Required | Yes                                                               |
| Cutter Head         | Indexable, 9" Long, 1" Radius – Carbide or Nail Resistant Carbide |
| Material Capacity   | Up to 4.75" ( 0.12065 m) wide                                     |