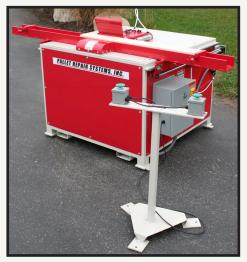

## SINGLE HEAD NOTCHER

20 hp recommended for recycled stringers

We know that the single head notcher is central to any pallet operation. Our BUILT-WELL Single Head Notchers were designed to be productive, safe, and dependable. These versatile machines notch 3 stringers at once and change over quickly to an infinite amount of different configurations. Plus, the operator is kept out of harms way with advanced guarding, stringer clamping, and a remote double palm button control system.

Our BUILT-WELL Single Head Notcher comes equipped with pneumatically actuated clamping and carriage functions, 3 phase electrical (prewired to your voltage requirement), and an air filter and regulator.