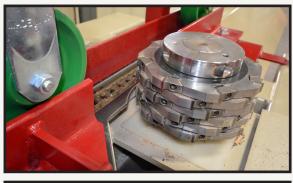

## **BENEFITS**

- Planes Stringer to Uniform Height
- Eliminates Sorting of Stringers
- Increases Production of Re-Manufacturing Pallets

The Pallet Doctor Stringer Sizer machines are designed specifically for pallet recycling. The Sizer utilizes a special nail cutting cutter head to easily cut through both the stringers and nails to provide a consistent, high quality product.