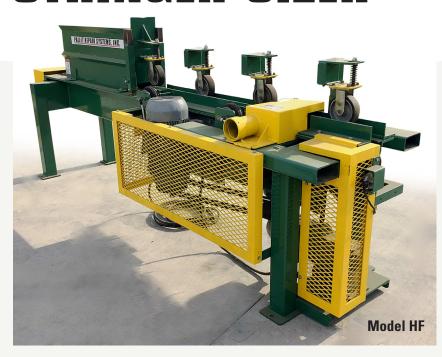

PRS Model HF is a stand-alone unit designed for operations that utilize band saw dismantlers.

Model M20S sizes and unstubs stringers in one operation and fits both rotary and bandsaw operations.

## STRINGER SIZER

| SPECIFICATIONS     |                                                                                         |                    |
|--------------------|-----------------------------------------------------------------------------------------|--------------------|
|                    | MODEL M20S                                                                              | MODEL HF           |
| Overall Dimensions | 38" (0.9652 m) W                                                                        | 38" (0.9652 m) W   |
|                    | 19' 6" (5.9436 m) L                                                                     | 16' (4.8768 m) L   |
| Hopper Feed        | 3 HP (2.2371 KW)                                                                        | 3 HP (2.2371 KW)   |
| Cutter Head        | 20 HP (14.914 KW)                                                                       | 15 HP (11.1855 KW) |
| Lumber Capacity    | 62″ (1.5748 m) L<br>4.5″ (0.1143 m) H<br>Min. 0.75″ (0.01905 m)<br>Max. 3.5″ (0.0889 m) |                    |