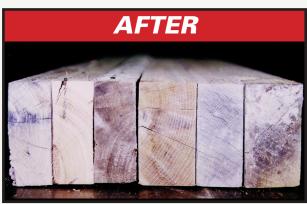

## **BENEFITS**

- Planes Stringer to Uniform Height
- Eliminates Sorting of Stringers
- Increases Production of Re-Manufacturing Pallets

The Pallet Doctor Stringer Sizer machines are designed specifically for pallet recycling. The Sizer utilizes a special nail cutting cutter head to easily cut through both the stringers and nails to provide a consistent, high quality product.