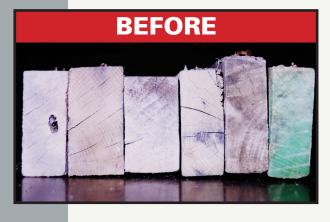

## **BENEFITS**

- Planes Stringer to Uniform Height
- Eliminates Sorting of Stringers
- Increases Production of Re-Manufacturing Pallets

The Pallet Doctor Stringer Sizer machines are designed specifically for pallet recycling. The Sizer utilizes a special nail cutting cutter head to easily cut through both the stringers and nails to provide a consistent, high quality product.