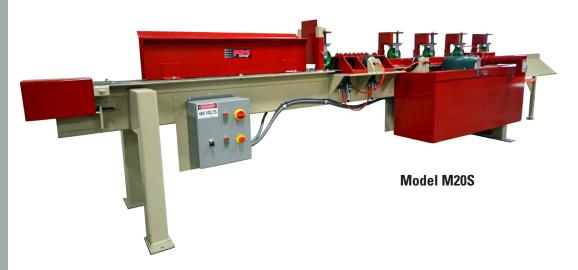

PRS Model HF is a stand-alone unit designed for operations that utilize band saw dismantlers.

Model M20S sizes and unstubs stringers in one operation and fits both rotary and bandsaw operations.

## STRINGER SIZER

| SPECIFICATIONS     |                                                                                         |                    |
|--------------------|-----------------------------------------------------------------------------------------|--------------------|
|                    | MODEL M20S                                                                              | MODEL HF           |
| Overall Dimensions | 38" (0.9652 m) W                                                                        | 38" (0.9652 m) W   |
|                    | 19' 6" (5.9436 m) L                                                                     | 16' (4.8768 m) L   |
| Hopper Feed        | 3 HP (2.2371 KW)                                                                        | 3 HP (2.2371 KW)   |
| Cutter Head        | 20 HP (14.914 KW)                                                                       | 15 HP (11.1855 KW) |
| Lumber Capacity    | 62″ (1.5748 m) L<br>4.5″ (0.1143 m) H<br>Min. 0.75″ (0.01905 m)<br>Max. 3.5″ (0.0889 m) |                    |