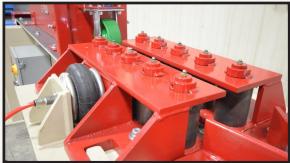

## **BENEFITS**

- Planes Stringer to Uniform Height
- Eliminates Sorting of Stringers
- Increases Production of Re-Manufacturing Pallets

The Pallet Doctor Stringer Sizer machines are designed specifically for pallet recycling. The Sizer utilizes a special nail cutting cutter head to easily cut through both the stringers and nails to provide a consistent, high quality product.